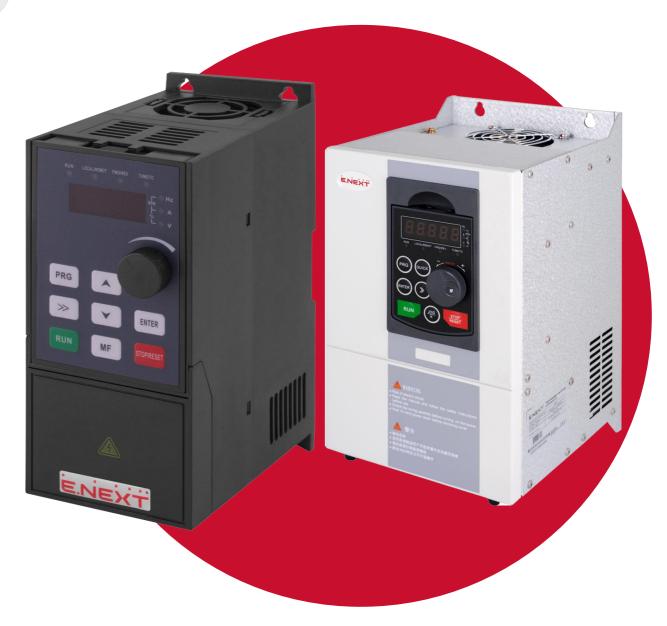

### SOLUTIONS BASED ON FREQUENCY DRIVES 0,4 - 6 KV

Frequency drives are widely used in ventilation systems, water supply system, drainage (sewerage), heat supply, as well as in the control systems of machine tools, conveyors, cargo-lifting and other equipment.

The use of frequency drives offers the possibility to maintain the constant level or change certain technological parameters in accordance with a given algorithm, and also significantly save electricity, water, heat and time when controlling the electric drive.

Also, frequency converters can be connected to the dispatching system.

"Payback period: 1-3 years "