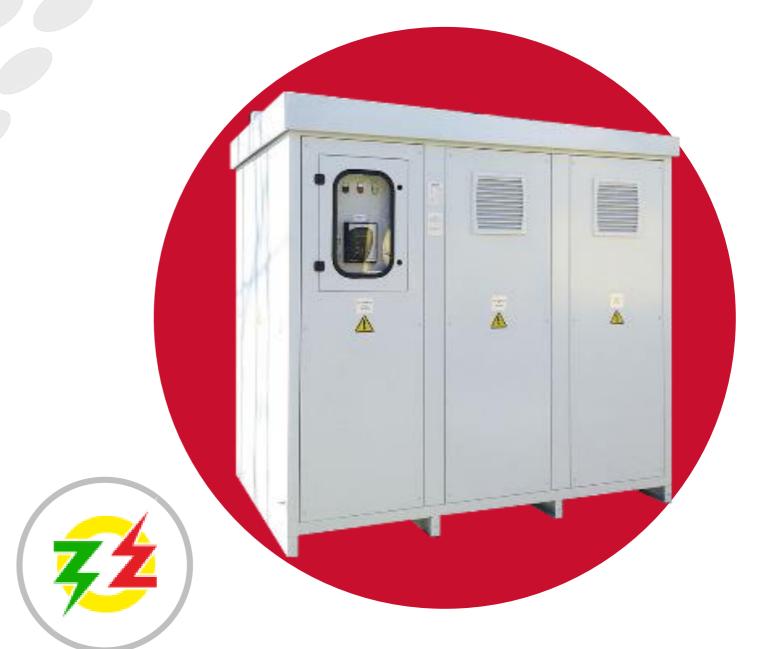

### VACUUM CIRCUIT BREAKERS OF INTERNAL INSTALLATION 6-35 kV

Vacuum circuit breaker is intended for switching (onoff operations) of electric current (rated and shortcircuit currents) in electrical installations.

Vacuum circuit breakers of the E.NEXT company are used in the creation or retrofit of complete distribution devices with a voltage of 6-35 kV.