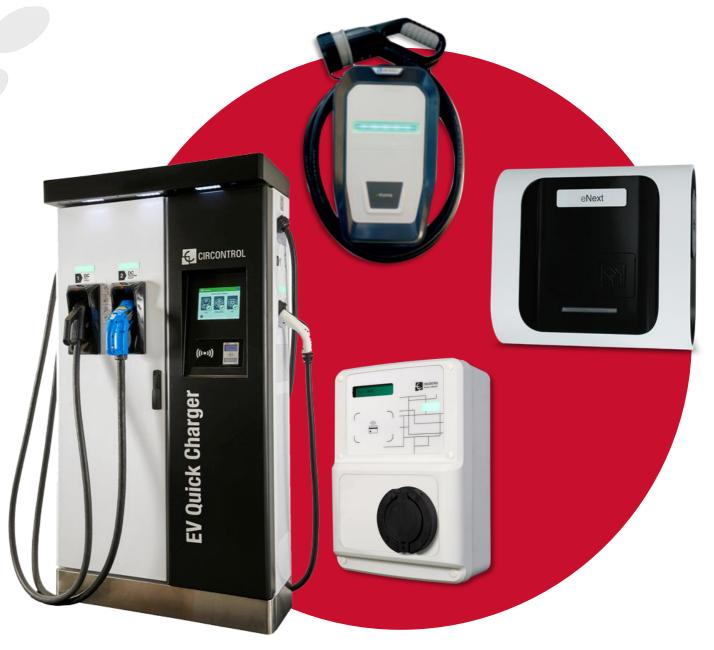

### ELECTRIC VEHICLE CHARGING STATIONS

E.CHARGE line includes a range of products and solutions designed to charge electric vehicles in different locations, such as urban streets, interurban roads and public or private parking spaces, for one or more users.

E.CHARGE offers a wide range of products.

Dynamic Load Management (DLM) simultaneous charging of electric vehicles is easier, faster and cheaper.

DLM allows to charge more electric vehicles at the same time in less time, using the available more effectively power and distributing it between chargers devices