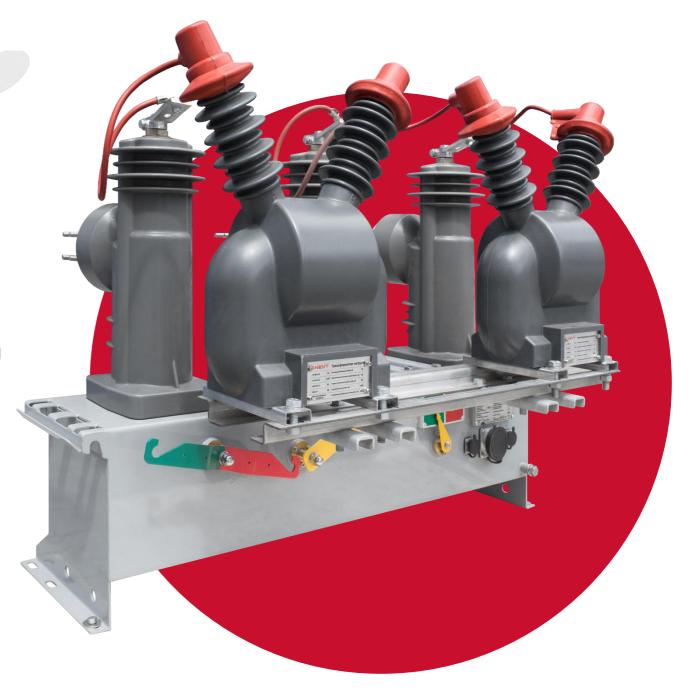

### VACUUM CIRCUIT BREAKERS OF INTERNAL INSTALLATION 6-35 kV

Vacuum circuit breaker is intended for switching (onoff operations) of electric current (rated and shortcircuit currents) in electrical installations.

Vacuum circuit breakers of the E.NEXT company are used in the creation or retrofit of complete distribution devices with a voltage of 6-35 kV.

#### **RECLOSERS 6-35 kV**

The recloser is an autonomous intelligent device based on a vacuum circuit breaker, which ensures the separation of the damaged section of the overhead power line from the network to ensure the quality and reliability of the power supply.