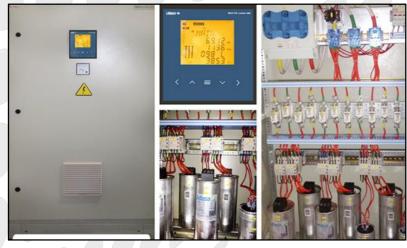

#### POWER FACTOR CORRECTION

PFC systems provide an opportunity to dispose the reactive power generating and consumption fee, also cut costs for active electric energy by reducing the active power losses in transformers and power wiring.

By installing the PFC, it is possible to produce the necessary reactive power directly from the consumer, without receiving it from the network and without losing money for its payment.

- PFC 0.4 kV static and adjustable
- SCB (static capacitor bank) 6 10 kV
- FCD (filter of compensating device) 0.4 10 kV
- SVG 10 35 kV

### IMPLEMENTED PROJECTS FOR THE INSTALLATION OF POWER FACTOR CORRECTION SYSTEM

The project of the power factor correction system at the enterprise. Our specialists performed the entire cycle of works under the turnkey project — from measuring the quality of the network at the enterprise and calculating the optimal parameters of the equipment to installation and commissioning. PFC devices are assembled by using E.NEXT and Lifasa equipment.

Shield MDB (Main Distribution Board). Power factor correction unit UKRM-0.4-70-2.5.6 IP54 kW, 11 kW. IP54

Installation of power factor correction UKRM-0.4-145-5.6 Shield SHO1

Poland, Rzeszow Trembecki str., 11A tel .: +48 (17) 250 0 800