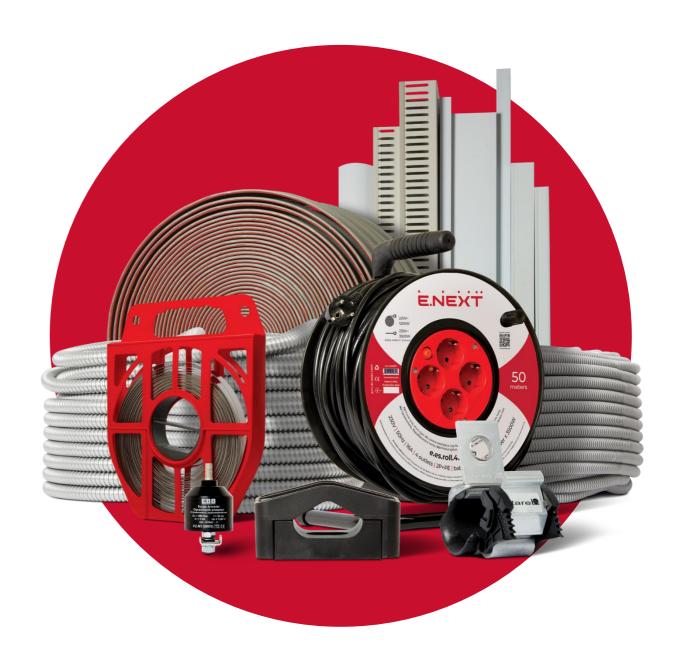

### CABLE AND WIRE PRODUCTS AND SYSTEMS FOR CABLE LAYING

- Fittings for Steel Insulated Wires;
- PVC pipes and accessories;
- Metal sleeve;
- PVC box and accessories;
- Cable manholes;
- Reinforced pipes;
- Extension cords;
- · Cable, etc.