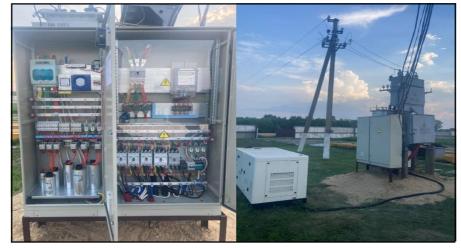

#### POWER FACTOR CORRECTION

PFC systems provide an opportunity to dispose the reactive power generating and consumption fee, also cut costs for active electric energy by reducing the active power losses in transformers and power wiring.

By installing the PFC, it is possible to produce the necessary reactive power directly from the consumer, without receiving it from the network and without losing money for its payment.

- PFC 0.4 kV static and adjustable
- SCB (static capacitor bank) 6 10 kV
- FCD (filter of compensating device) 0.4 10 kV
- SVG 10 35 kV

### IMPLEMENTED PROJECTS FOR THE INSTALLATION OF POWER FACTOR CORRECTION SYSTEM

The project of the power factor correction system at the enterprise. Our specialists performed the entire cycle of works under the turnkey project — from measuring the quality of the network at the enterprise and calculating the optimal parameters of the equipment to installation and commissioning. PFC devices are assembled by using E.NEXT and Lifasa equipment.

Shield MDB (Main Distribution Board). Power factor correction unit UKRM-0.4-70-2.5.6 IP54 kW, 11 kW. IP54

Installation of power factor correction UKRM-0.4-145-5.6 Shield SHO1

Poland, Rzeszow Trembecki str., 11A tel .: +48 (17) 250 0 800