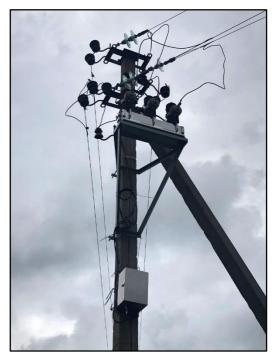

#### **RECLOSERS 6-35 kV**

The recloser is an autonomous intelligent device based on a vacuum circuit breaker, which ensures the separation of the damaged section of the overhead power line from the network to ensure the quality and reliability of the power supply.

Generally, recloser is integrated into the dispatching control and data acquisition (SCADA) system.

It can perform the following functions:

- Commutation;
- Automatic reclosing;
- Automatic switching over to a reserve source;
- Power quality analyzing;
- Fault location.

#### IMPLEMENTED PROJECTS FOR RECLOSERS INSTALLATION

During 2019-2021, the E.NEXT team installed and connected more than 300 of 10 kV reclosers and more than 20 of 35 kV reclosers to various SCADA systems of DSO (distribution system operator) in Ukraine. The installation of reclosers made it possible to improve the quality of energy supply, reducing the time of absence of electricity for consumers.

#### IMPLEMENTED PROJECTS FOR RECLOSERS INSTALLATION

During 2019-2021, the E.NEXT team installed and connected more than 300 of 10 kV reclosers and more than 20 of 35 kV reclosers to various SCADA systems of DSO (distribution system operator) in Ukraine. The installation of reclosers made it possible to improve the quality of energy supply, reducing the time of absence of electricity for consumers