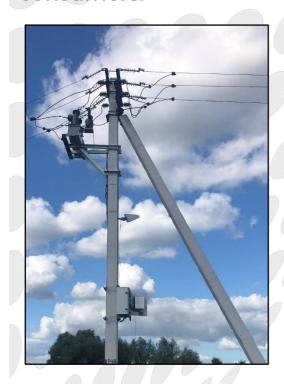

#### **RECLOSERS 6-35 kV**

The recloser is an autonomous intelligent device based on a vacuum circuit breaker, which ensures the separation of the damaged section of the overhead power line from the network to ensure the quality and reliability of the power supply.

Generally, recloser is integrated into the dispatching control and data acquisition (SCADA) system.

It can perform the following functions:

- Commutation;
- Automatic reclosing;
- Automatic switching over to a reserve source;
- Power quality analyzing;
- Fault location.

#### IMPLEMENTED PROJECTS FOR RECLOSERS INSTALLATION

During 2019-2021, the E.NEXT team installed and connected more than 300 of 10 kV reclosers and more than 20 of 35 kV reclosers to various SCADA systems of DSO (distribution system operator) in Ukraine. The installation of reclosers made it possible to improve the quality of energy supply, reducing the time of absence of electricity for consumers.

#### IMPLEMENTED PROJECTS FOR RECLOSERS INSTALLATION

During 2019-2021, the E.NEXT team installed and connected more than 300 of 10 kV reclosers and more than 20 of 35 kV reclosers to various SCADA systems of DSO (distribution system operator) in Ukraine. The installation of reclosers made it possible to improve the quality of energy supply, reducing the time of absence of electricity for consumers