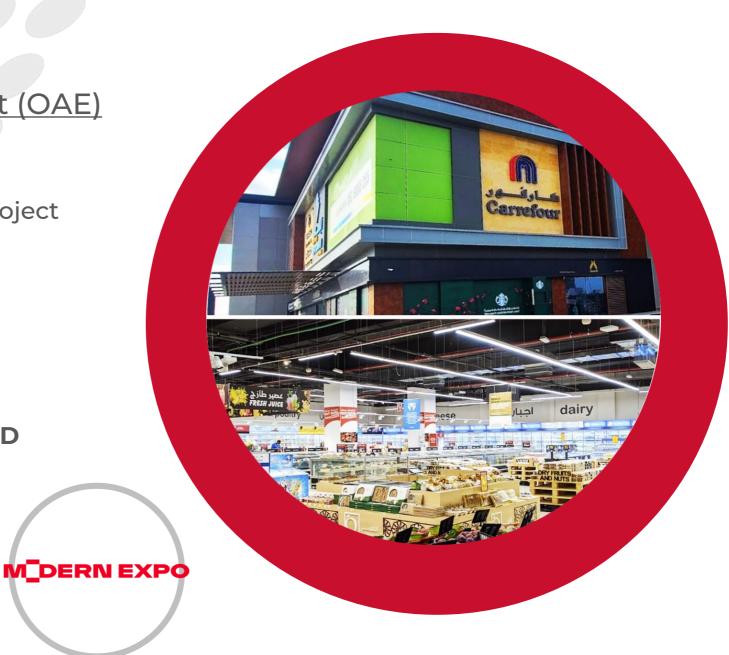

Food hypermarket lighting project (OAE)

- Implementation of complex lighting project of the food hypermarket
- Supply of luminaires
- Complex assembly works

Ordering customer: "MODERN-EXPO" LTD

Modernization of power supply systems. Manufacturing and installation of a set of switchboards with an automated system of guaranteed power supply. Distribution boards, automation boards have been developed, manufactured and supplied. Integrated modernization of power supply system of the Salivonkovskiy Sugar Refinery has been completed. A complex supply of cable and wire products was performed.