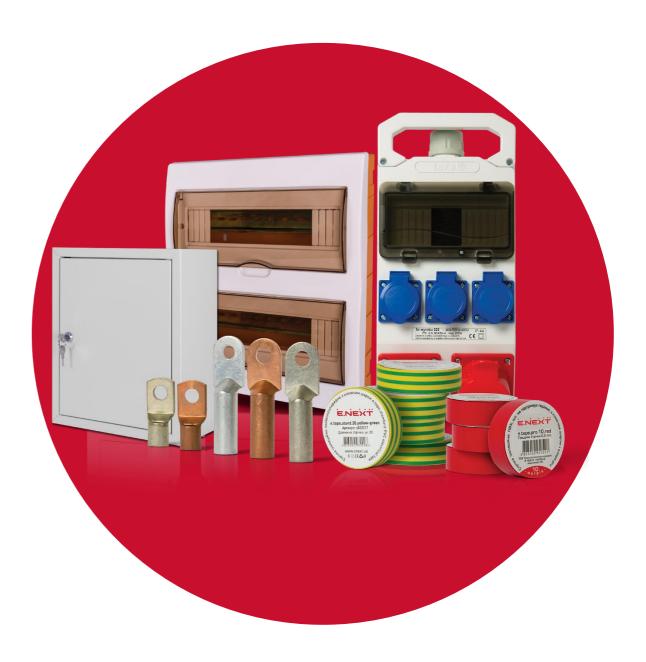

## ENCLOSURES AND PRODUCTS FOR INSTALLATION

- Plastic and metal enclosures;
- Distribution boxes;
- Terminal blocks, busbars and cable glands;
- Cable terminals;
- Heat-shrinkable tubes.