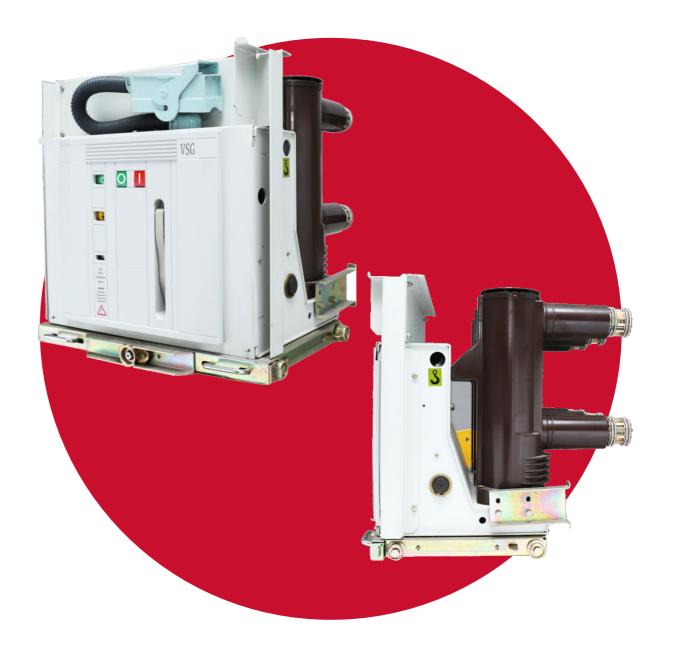

### VACUUM CIRCUIT BREAKERS OF INTERNAL INSTALLATION 6-35 kV

Vacuum circuit breaker is intended for switching (onoff operations) of electric current (rated and shortcircuit currents) in electrical installations.

Vacuum circuit breakers of the E.NEXT company are used in the creation or retrofit of complete distribution devices with a voltage of 6-35 kV.