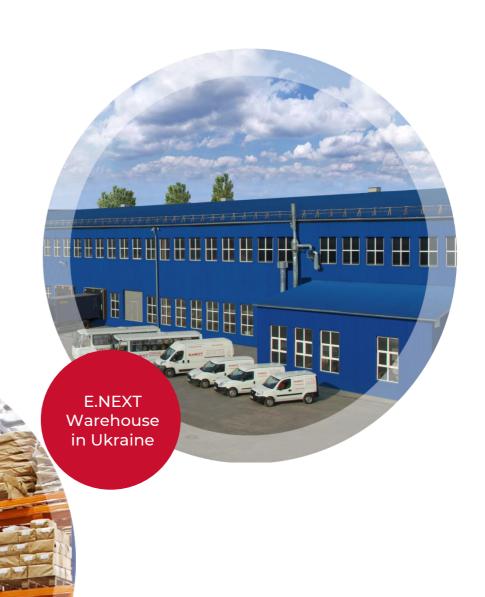

#### WAREHOUSE FACILITIES

E.NEXT-Group's storage facilities in Europe (office and warehouse facilities and representative offices in Bulgaria, Poland, Romania, Ukraine and Moldova).

In total, the complexes cover more than 7,000 m<sup>2</sup> of area, which are one of the largest warehouses of electrotechnical products in Eastern Europe and the former CIS countries..