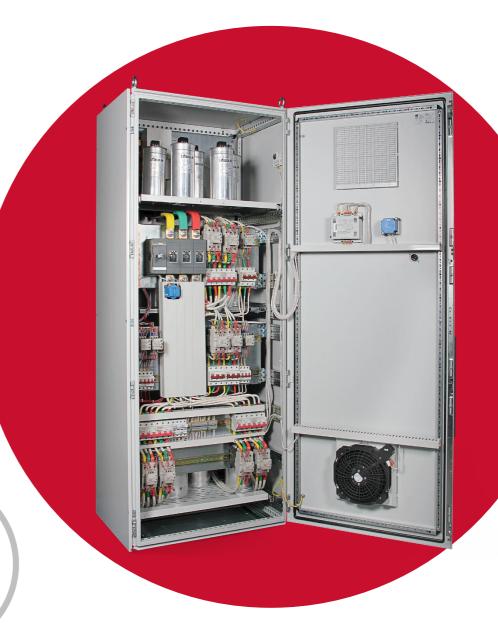

#### POWER FACTOR CORRECTION

PFC systems provide an opportunity to dispose the reactive power generating and consumption fee, also cut costs for active electric energy by reducing the active power losses in transformers and power wiring.

By installing the PFC, it is possible to produce the necessary reactive power directly from the consumer, without receiving it from the network and without losing money for its payment.

- PFC 0.4 kV static and adjustable
- SCB (static capacitor bank) 6 10 kV
- FCD (filter of compensating device) 0.4 10 kV
- SVG 10 35 kV