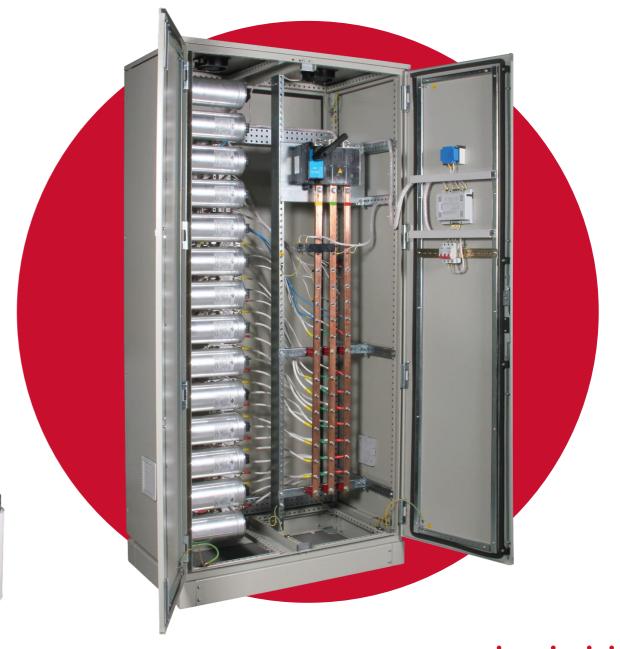

#### POWER FACTOR CORRECTION

PFC systems provide an opportunity to dispose the reactive power generating and consumption fee, also cut costs for active electric energy by reducing the active power losses in transformers and power wiring.

By installing the PFC, it is possible to produce the necessary reactive power directly from the consumer, without receiving it from the network and without losing money for its payment.

- PFC 0.4 kV static and adjustable
- SCB (static capacitor bank) 6 10 kV
- FCD (filter of compensating device) 0.4 10 kV
- SVG 10 35 kV

"Payback period: 1-3 years"