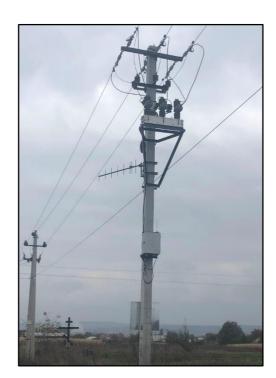

#### **RECLOSERS 6-35 kV**

The recloser is an autonomous intelligent device based on a vacuum circuit breaker, which ensures the separation of the damaged section of the overhead power line from the network to ensure the quality and reliability of the power supply.

Generally, recloser is integrated into the dispatching control and data acquisition (SCADA) system.

It can perform the following functions:

- Commutation;
- Automatic reclosing;
- Automatic switching over to a reserve source;
- Power quality analyzing;
- Fault location.

#### IMPLEMENTED PROJECTS FOR RECLOSERS INSTALLATION

During 2019-2021, the E.NEXT team installed and connected more than 300 of 10 kV reclosers and more than 20 of 35 kV reclosers to various SCADA systems of DSO (distribution system operator) in Ukraine. The installation of reclosers made it possible to improve the quality of energy supply, reducing the time of absence of electricity for consumers.

#### IMPLEMENTED PROJECTS FOR RECLOSERS INSTALLATION

During 2019-2021, the E.NEXT team installed and connected more than 300 of 10 kV reclosers and more than 20 of 35 kV reclosers to various SCADA systems of DSO (distribution system operator) in Ukraine. The installation of reclosers made it possible to improve the quality of energy supply, reducing the time of absence of electricity for consumers