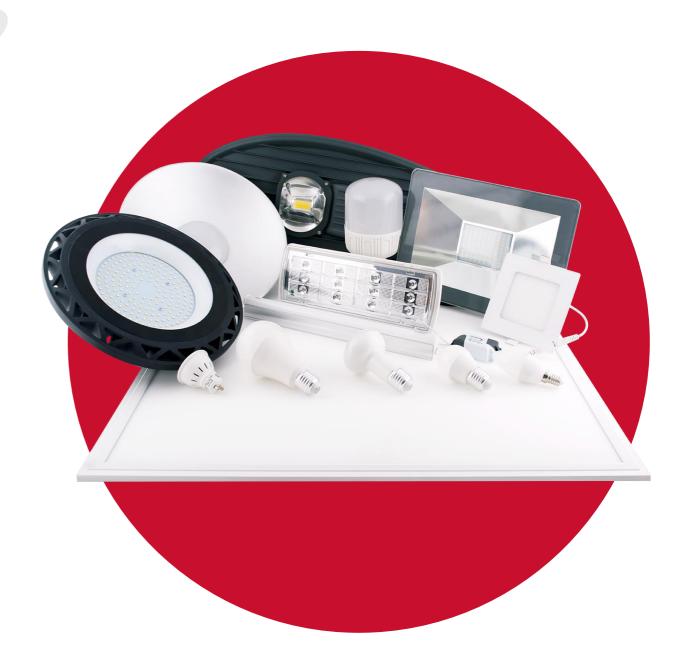

#### LIGHTING PRODUCTS

- LED lighting;
- Floodlights;
- Emergency lighting;
- Motion sensor, daylight sensor;
- Sockets and plugs;
- Industrial lighting, etc.
- Gradient lighting of educational, office, administrative premises;
- External lighting control cabinets.