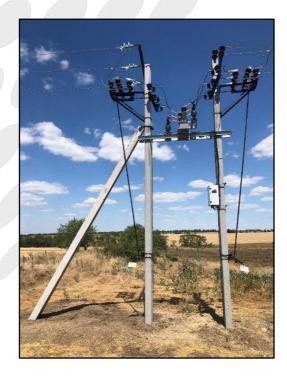

#### **RECLOSERS 6-35 kV**

The recloser is an autonomous intelligent device based on a vacuum circuit breaker, which ensures the separation of the damaged section of the overhead power line from the network to ensure the quality and reliability of the power supply.

Generally, recloser is integrated into the dispatching control and data acquisition (SCADA) system.

It can perform the following functions:

- Commutation;
- Automatic reclosing;
- Automatic switching over to a reserve source;
- Power quality analyzing;
- Fault location.

#### IMPLEMENTED PROJECTS FOR RECLOSERS INSTALLATION

During 2019-2021, the E.NEXT team installed and connected more than 300 of 10 kV reclosers and more than 20 of 35 kV reclosers to various SCADA systems of DSO (distribution system operator) in Ukraine. The installation of reclosers made it possible to improve the quality of energy supply, reducing the time of absence of electricity for consumers.

#### IMPLEMENTED PROJECTS FOR RECLOSERS INSTALLATION

During 2019-2021, the E.NEXT team installed and connected more than 300 of 10 kV reclosers and more than 20 of 35 kV reclosers to various SCADA systems of DSO (distribution system operator) in Ukraine. The installation of reclosers made it possible to improve the quality of energy supply, reducing the time of absence of electricity for consumers